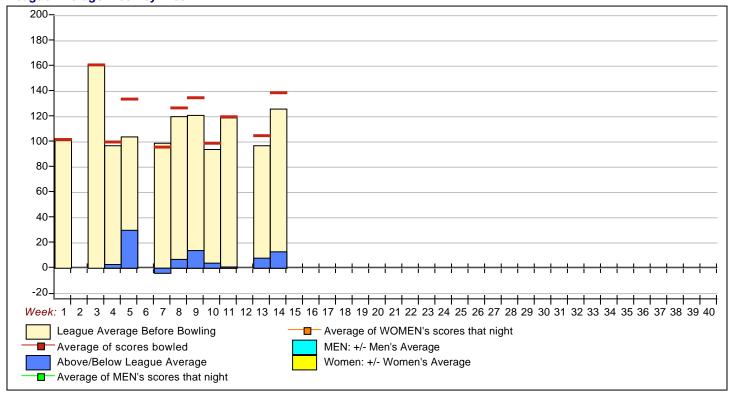

|  |
|                        | Game - Ave=Difference      |                       |                  |                            | Series - Ave=Difference    |                           |                  |                  |  |
| Boys                   | 203 - 138                  |                       | Wyatt Delaney    | =                          |                            | 479 - 414 <del>=</del> 65 | Wyatt Dela       | anev             |  |
| = -, -                 | 200 100                    |                       | , = 0.00,        |                            |                            | 00                        | ,                | -···-,           |  |

Girls

## Alphabetical List of Regular Team Members

125 - 112=13 Josh Lott

## League Average Week-by-Week